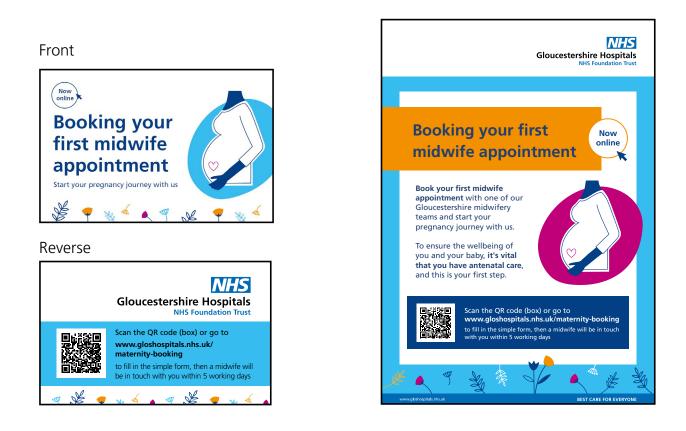

## 1: Business Card

| ltem available               | Size    | Quantity | Location |
|------------------------------|---------|----------|----------|
| 1: Business Card             | 84x55mm |          |          |
| 2: Poster (No printer marks) | A4      |          |          |
| 3: Poster (Printer marks)    | A4      |          |          |
| 4: Poster (No printer marks) | A3      |          |          |
| 5: Poster (Printer marks)    | A3      |          |          |