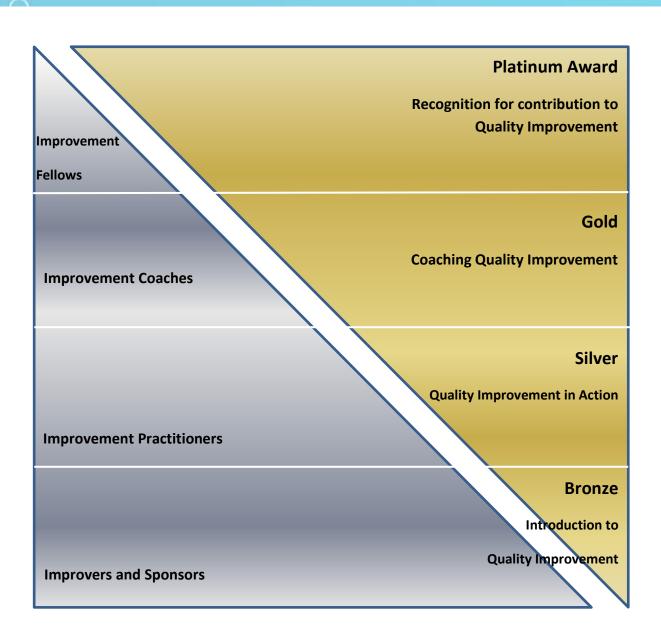

## **Gloucestershire Safety & Quality Improvement Academy**

Applications submitted and judged by the Academy Faculty for recognition of contribution to Quality Improvement

Modules of additional training with an emphasis on measurement for quality improvement and coaching skills.

Note: Bronze and Silver or an acceptable equivalent to be completed prior to Gold

1.5 days of training and workshop activities followed by a 6 month period of structured support of an improvement initiative.

Note: this course will be over 2 days if carrying out the Bronze training concurrently

Half day overview of QI methodology and techniques.

## Quality Improvement

**Knowledge & Expertise** 

Note: At the Academy's discretion, prior knowledge and training, including participation on external courses, may be considered when determining an individual's entry point to the QI education pathway.