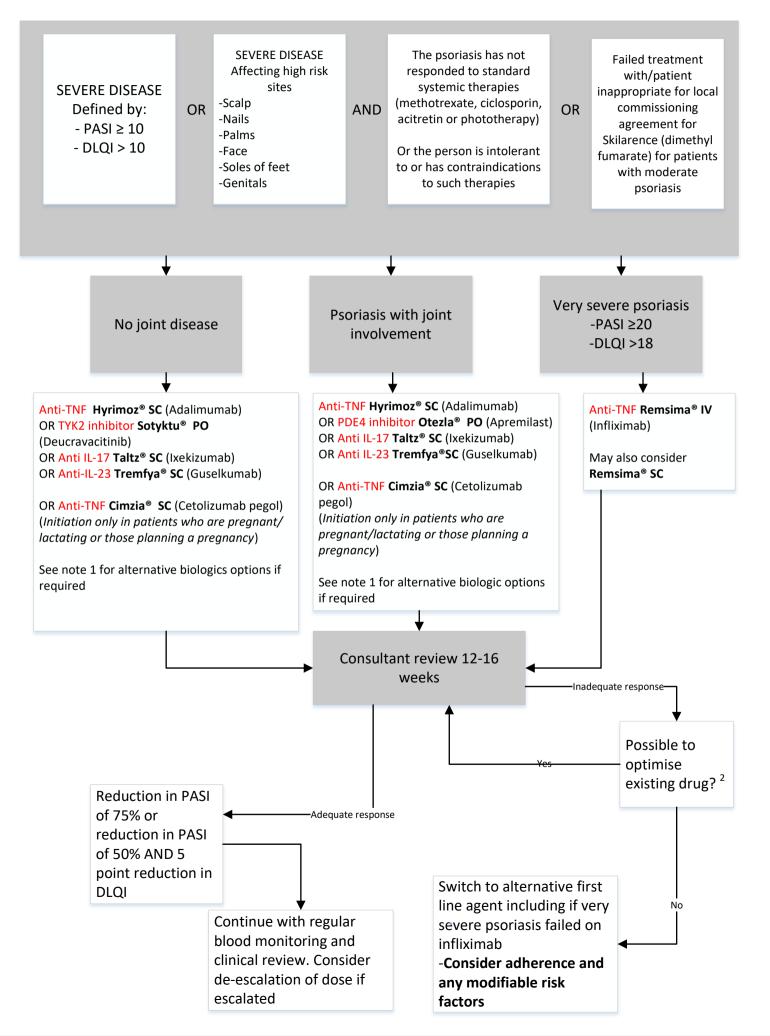

## **Adult Psoriasis Biologic Pathway**

Gloucestershire Hospitals

Note 2: Dose escalation

Hyrimoz<sup>®</sup> : Can increase to 40mg weekly

**Remsima**<sup>®</sup> IV: Consider drug level and anti-drug antibody testing to guide dose and frequency

**Cosentyx**<sup>®</sup> : If ≥ 90kg, can increase to 300mg every 2 weeks

Stelara<sup>®</sup> :

-If <100kg increase to 90mg every 12 weeks

-If  $\geq$  100kg increase to 90mg every 8 weeks

**Illumetri**<sup>®</sup> : If ≥ 90kg or high disease burden can increase to 200mg dosing

**Cimzia**<sup>®</sup> : Can increase to 400mg every 2 weeks only in those patients who are planning a pregnancy, currently pregnant or lactating.

| Note 1                                                          | Druge                                                                                                                                                                      | Licensed                | Patient and clinical considerations                                                                                                                                                                                                                                                                                                                                                                                                                                                                                                                                                                                                                                                                                                                                                                                                                                                                                                                                                                                                                                                                                                                                                                                                                                                                                                                                                                                                                                                                                                                                                                                                                                                                                                                                                                                                                                                                                                                                                                                                                                                                                                     |
|-----------------------------------------------------------------|----------------------------------------------------------------------------------------------------------------------------------------------------------------------------|-------------------------|-----------------------------------------------------------------------------------------------------------------------------------------------------------------------------------------------------------------------------------------------------------------------------------------------------------------------------------------------------------------------------------------------------------------------------------------------------------------------------------------------------------------------------------------------------------------------------------------------------------------------------------------------------------------------------------------------------------------------------------------------------------------------------------------------------------------------------------------------------------------------------------------------------------------------------------------------------------------------------------------------------------------------------------------------------------------------------------------------------------------------------------------------------------------------------------------------------------------------------------------------------------------------------------------------------------------------------------------------------------------------------------------------------------------------------------------------------------------------------------------------------------------------------------------------------------------------------------------------------------------------------------------------------------------------------------------------------------------------------------------------------------------------------------------------------------------------------------------------------------------------------------------------------------------------------------------------------------------------------------------------------------------------------------------------------------------------------------------------------------------------------------------|
| Therapeutic                                                     | Drugs                                                                                                                                                                      | for                     | Refer to dermatology local guidance for further details                                                                                                                                                                                                                                                                                                                                                                                                                                                                                                                                                                                                                                                                                                                                                                                                                                                                                                                                                                                                                                                                                                                                                                                                                                                                                                                                                                                                                                                                                                                                                                                                                                                                                                                                                                                                                                                                                                                                                                                                                                                                                 |
| class                                                           |                                                                                                                                                                            | psoriatic<br>arthritis  | Refer to dermatology local guidance for further details                                                                                                                                                                                                                                                                                                                                                                                                                                                                                                                                                                                                                                                                                                                                                                                                                                                                                                                                                                                                                                                                                                                                                                                                                                                                                                                                                                                                                                                                                                                                                                                                                                                                                                                                                                                                                                                                                                                                                                                                                                                                                 |
| Anti-TNF                                                        | Hyrimoz <sup>®</sup> SC (Adalimumab)<br>Remsima <sup>®</sup> IV/SC (Infliximab)<br>Cimzia <sup>®</sup> SC (Certolizumab<br>pegol)<br>Benepali <sup>®</sup> SC (Etanercept) | Yes (all)               | Contraindications: Demyelinating disease, heart failure<br>(etanercept cautioned for both)<br>Hyrimoz <sup>®</sup> /Remsima <sup>®</sup> first line biologics in Inflammatory<br>Bowel Disease<br>Cimzia <sup>®</sup> is the drug of choice in pregnant or lactating<br>patients or those who are planning a pregnancy<br>Cimzia <sup>®</sup> is contraindicated in latex allergy                                                                                                                                                                                                                                                                                                                                                                                                                                                                                                                                                                                                                                                                                                                                                                                                                                                                                                                                                                                                                                                                                                                                                                                                                                                                                                                                                                                                                                                                                                                                                                                                                                                                                                                                                       |
| Anti IL-17                                                      | Bimzelx <sup>®</sup> SC (Bimekizumab)<br>Taltz <sup>®</sup> SC (Ixekizumab)<br>Kyntheum <sup>®</sup> SC (Brodalumab)<br>Cosentyx <sup>®</sup> SC (Secukinumab)             | Yes<br>Yes<br>No<br>Yes | Avoid in Inflammatory Bowel Disease<br>IL-17 as a class is considered to be relatively fast onset of<br>action compared to other options<br>Cosentyx <sup>®</sup> is contraindicated in latex allergy<br>Kyntheum <sup>®</sup> is cautioned in patients with depression                                                                                                                                                                                                                                                                                                                                                                                                                                                                                                                                                                                                                                                                                                                                                                                                                                                                                                                                                                                                                                                                                                                                                                                                                                                                                                                                                                                                                                                                                                                                                                                                                                                                                                                                                                                                                                                                 |
| Anti IL-23                                                      | Tremfya <sup>®</sup> SC (Guselkumab)<br>Ilumetri <sup>®</sup> SC (Tildrakizumab)<br>Skyrizi <sup>®</sup> SC (Risankizumab)                                                 | Yes<br>No<br>Yes        | Continuous homecare nursing service available if<br>adherence concerns or if patients are unable to self-inject                                                                                                                                                                                                                                                                                                                                                                                                                                                                                                                                                                                                                                                                                                                                                                                                                                                                                                                                                                                                                                                                                                                                                                                                                                                                                                                                                                                                                                                                                                                                                                                                                                                                                                                                                                                                                                                                                                                                                                                                                         |
| Anti IL-12/23                                                   | Stelara <sup>®</sup> SC (Ustekinumab)                                                                                                                                      | Yes                     | Continuous homecare nursing service available if<br>adherence concerns or if patients are unable to self-inject<br>Also used in the management of Inflammatory Bowel<br>Disease<br>Stelara <sup>®</sup> is contraindicated in latex allergy                                                                                                                                                                                                                                                                                                                                                                                                                                                                                                                                                                                                                                                                                                                                                                                                                                                                                                                                                                                                                                                                                                                                                                                                                                                                                                                                                                                                                                                                                                                                                                                                                                                                                                                                                                                                                                                                                             |
| PDE4 inhibitor                                                  | Otezla <sup>®</sup> PO (Apremilast)                                                                                                                                        | Yes                     | Oral therapy and requires less monitoring than other<br>options<br>Cautioned in patients with depression                                                                                                                                                                                                                                                                                                                                                                                                                                                                                                                                                                                                                                                                                                                                                                                                                                                                                                                                                                                                                                                                                                                                                                                                                                                                                                                                                                                                                                                                                                                                                                                                                                                                                                                                                                                                                                                                                                                                                                                                                                |
| TYK2 inhibtor<br>Authors: Dr Er<br>Approved by:<br>Review date: | Sotyktu® PO<br>(Deucravacitinib)<br>nily Davies and Leela Terry<br>Drugs and Therapeutics Committee A<br>October 2024                                                      | No<br>ugust 2019, this  | Oral therapy which requires no monitoring<br>Not as effective as other biological options but more<br>effective than apremilast.<br>ucate offection of the state of the st |